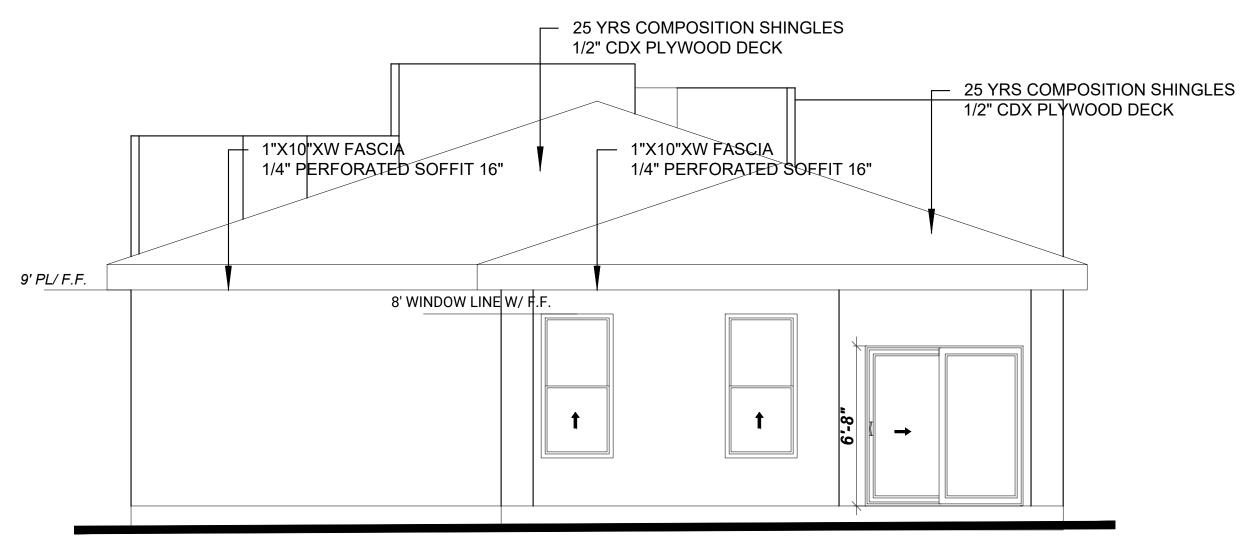

EAST ELEVATION

SCALE: 3/16" = 1'

SCALE: 1/4" = 1'

WEST ELEVATION

SCALE: 3/16" = 1'

COPYRIGHT 2022 THESE PLANS AND THEIR USE ARE THE PROPERTY OF THE CONTRACTOR/DESIGNER, THESE PLANS ARE FOR CONSTRUCTION OF ONE BUILDING ONLY.

Lope de Vega

919 Lope de Vega Dr (B9 L4

Project No. 1

Revisions

FOR PERMIT PLANS ONLY

Project North

Scale DIFFRENT SCALE

**ELEVATION PLAN** 