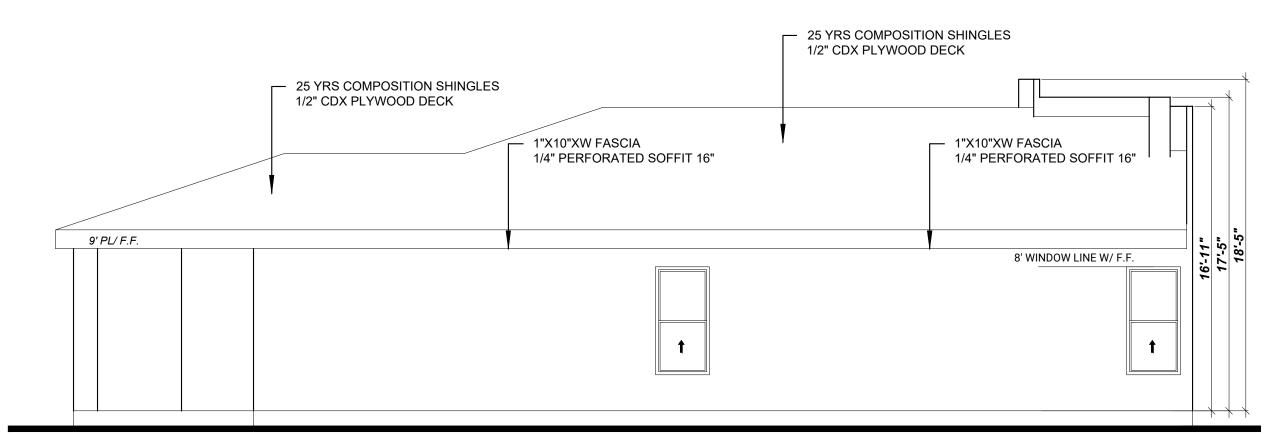

EAST ELEVATION

SCALE: 3/16" = 1'

SCALE: 1/4" = 1'

WEST ELEVATION

SCALE: 3/16" = 1'

COPYRIGHT 2022 THESE PLANS AND THEIR USE ARE THE PROPERTY OF THE CONTRACTOR/DESIGNER, THESE PLANS ARE FOR CONSTRUCTION OF ONE BUILDING ONLY.

Lope de Vega

919 Lope de Vega Dr (B9 L4

Project No. 1

Revisions

FOR PERMIT PLANS ONLY

Project North

Scale DIFFRENT SCALE

**ELEVATION PLAN** 