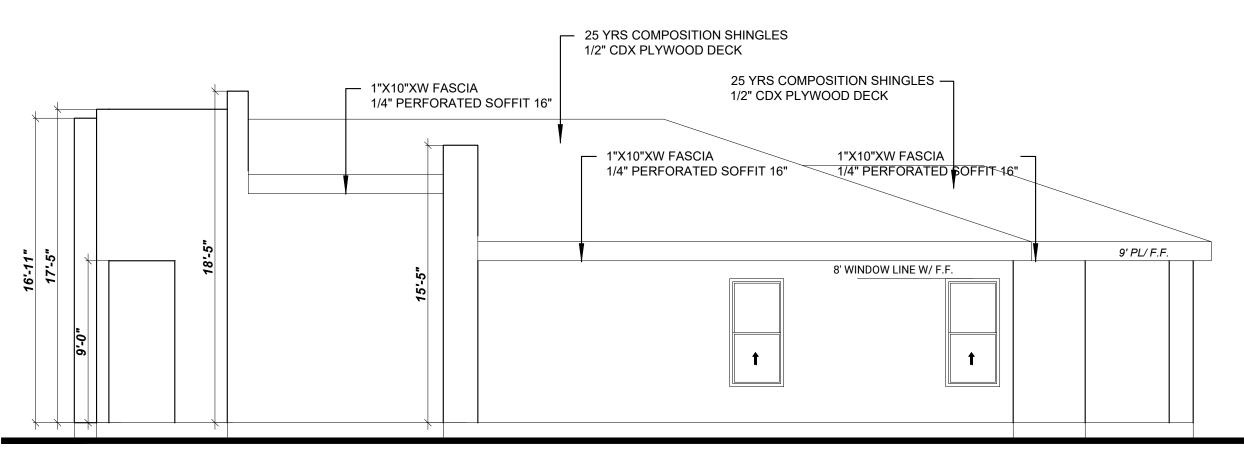

EAST ELEVATION

SCALE: 3/16" = 1'

SCALE: 1/4" = 1'

WEST ELEVATION

SCALE: 3/16" = 1'

COPYRIGHT 2022 THESE PLANS AND THEIR USE ARE THE PROPERTY OF THE CONTRACTOR/DESIGNER, THESE PLANS ARE FOR CONSTRUCTION OF ONE BUILDING ONLY.

Lope de Vega

919 Lope de Vega Dr (B9 L4

Project No. 1

Revisions

FOR PERMIT PLANS ONLY

Project North

Scale DIFFRENT SCALE

**ELEVATION PLAN** 